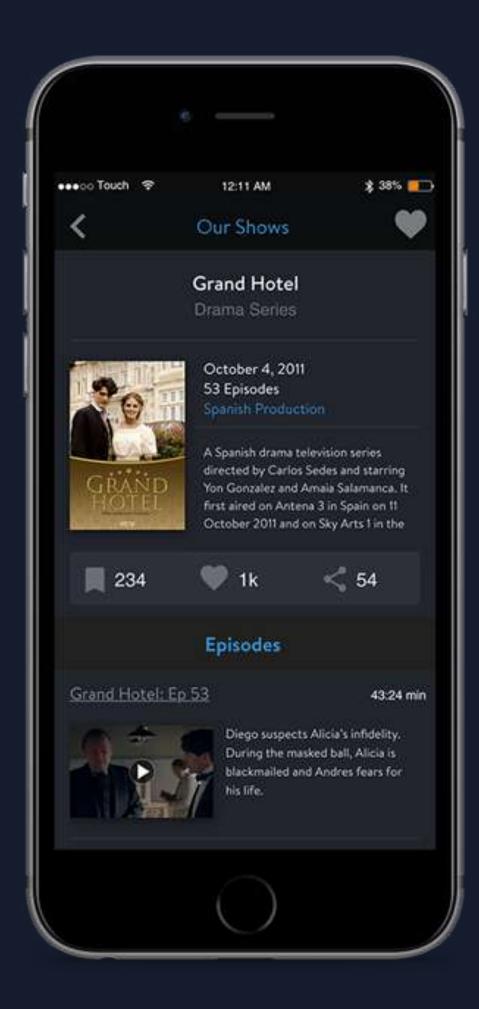

#### Wide Variety

Wide collections of shows, movies, series, events and Channels to chose from.

#### Save for later

Save shows and watch them later.