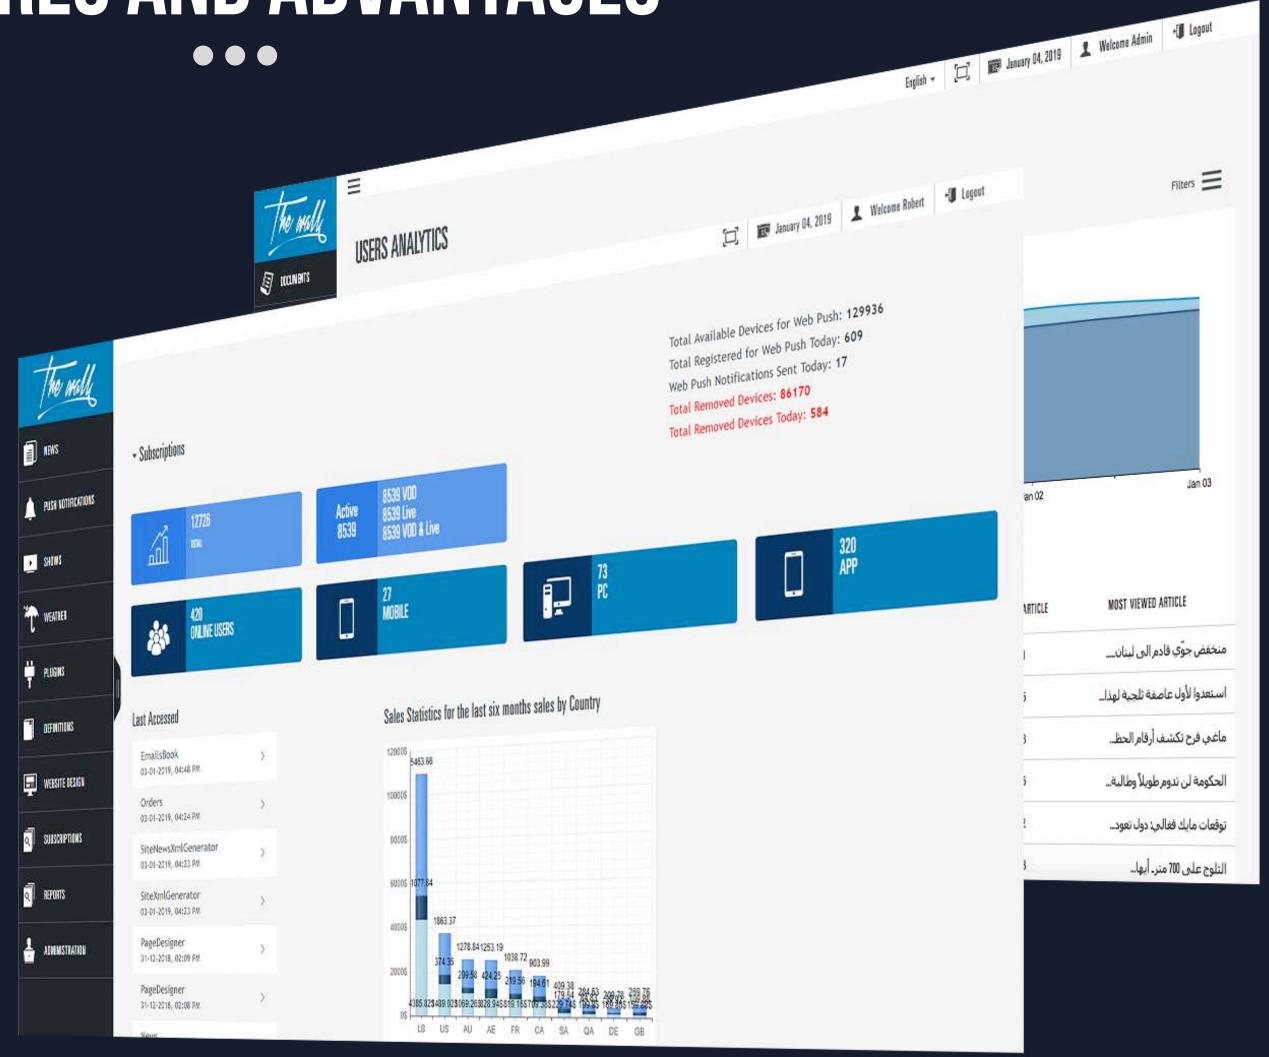

### DATA WALL

Detailed Analytics
Detailed Users Analysis
Business Strategies
Content Acquisition

#### Analytics

Follow up on all the numbers of played episodes & user behavior.