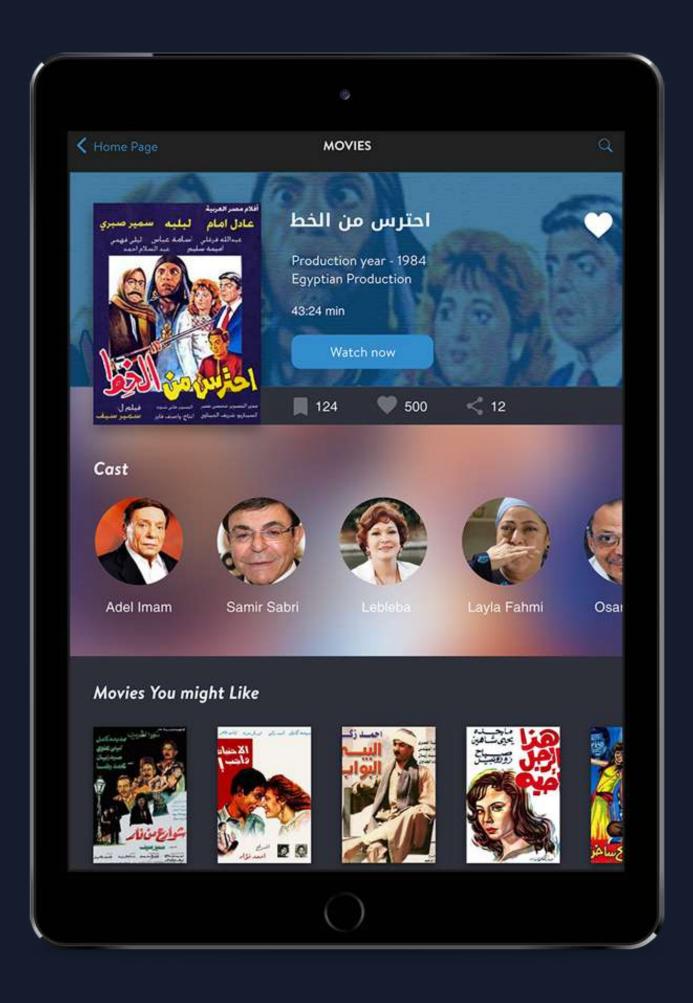

#### Wide Variety

Wide collections of shows, movies, series, events and Channels to chose from.

#### Save for later

Save shows and watch them later.