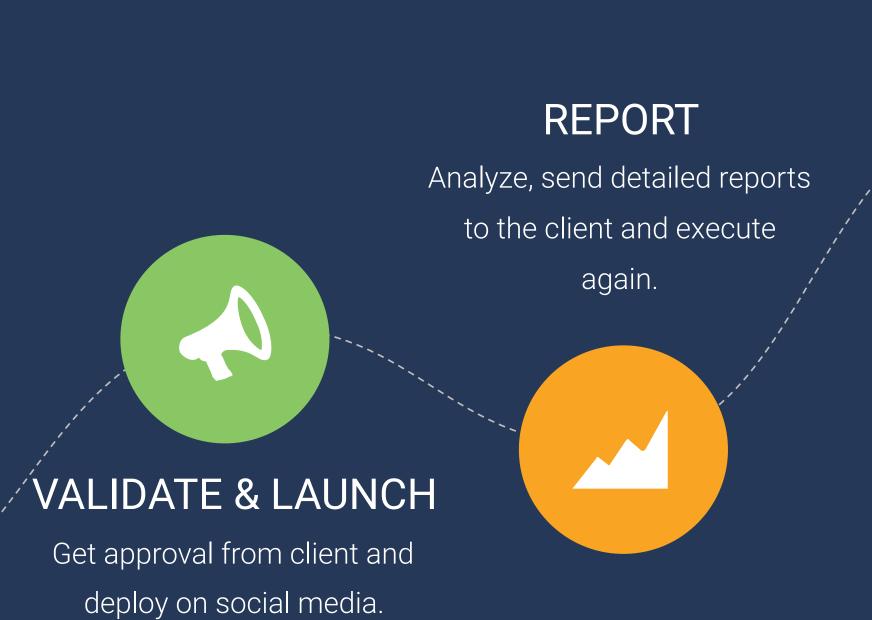

### **IN 4 EASY STEPS** HOW DOES IT WORK

#### DEVELOP CONTENT

Launch the process by developing suitable content based on a specific calendar.

#### Monitor and moderate

<u>www.softimpact.net</u> © 2019 Softimpact. All Rights Reserved.