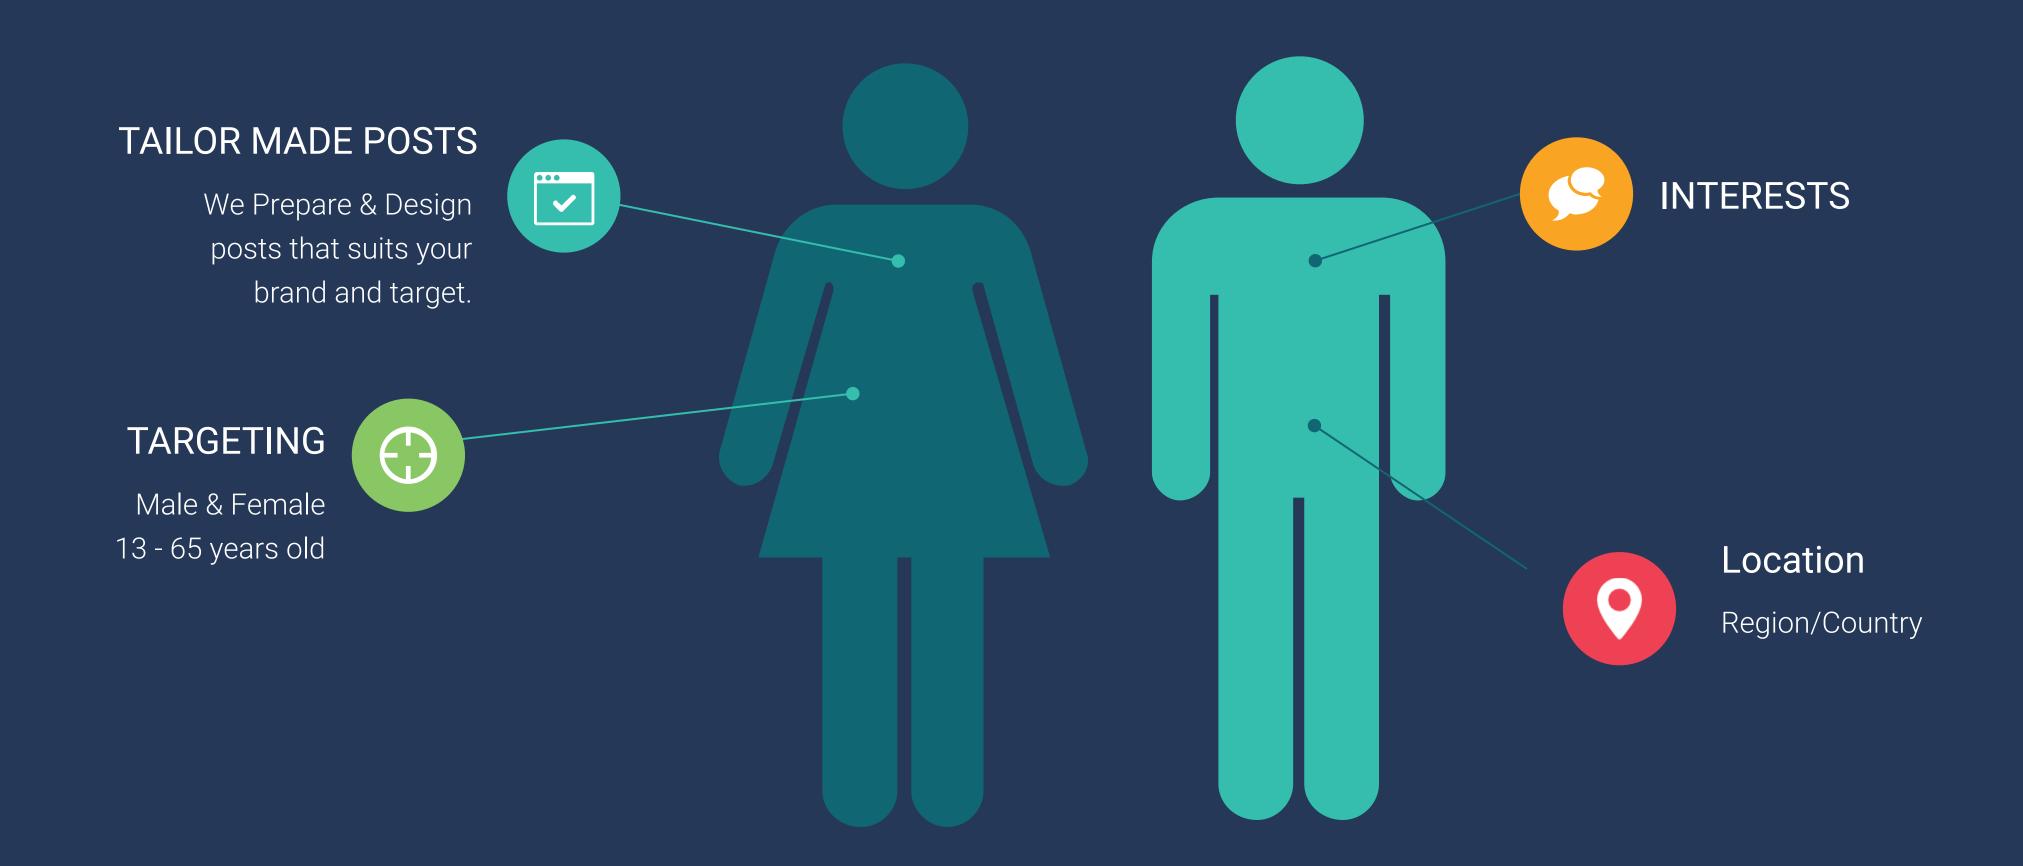

# SOCIAL MEDIA STRATEGY

0 Instagram Facebook in Linkedin Twitter SOCIAL MEDIA Search Engine Youtube

### **IN 4 EASY STEPS** HOW DOES IT WORK